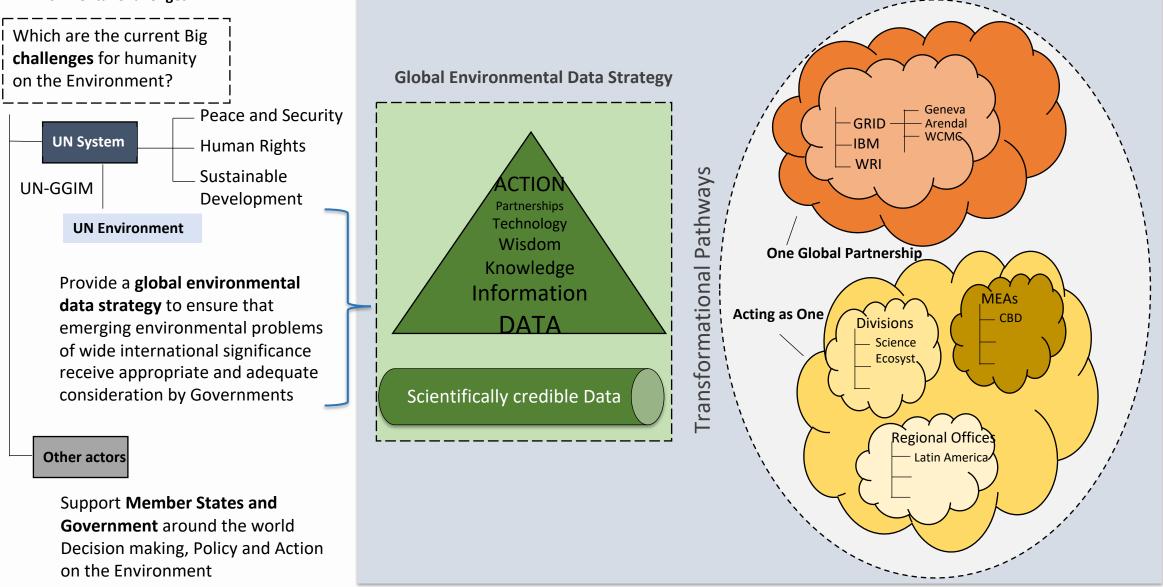

# Environment: One of the biggest Challenges for Humanity. Towards a Global Data Strategy

**Environmental Challenges** 

Foundational mandate for UNEP, since 1972: 2997 (XXVII): To keep under review the world environmental situation

# **Digital Transformation towards a Global Data Strategy: Transformation Pathways**

### **Transformational Pathway I:** *Integration*

Integrating Data and Knowledge, 'Acting as One' across UNEP. This pathway with 26 focal points has been actively engaged in the integration of until now 'fragmented' contents across UNEP (geospatial, publications, SDG statistics and MEA indicators, global monitoring systems, assessments, citizen science and private data, foresight analyses, among other streams of data).

### Transformational Pathway II: Partnership

A Digital Transformation Platform, through a 'One Global Partnership' Only through a global worldwide partnership, including member states and their support in terms of common country data analysis and the UN Reform, can we tackle the challenge to provide timely, reliable and disaggregated environmental data to support decision-making, policy and action. This comprises a diversity of partners, GRID centers, Businesses, UN System entities, Geospatial agencies, NGOs and Citizen science and Civil Society.