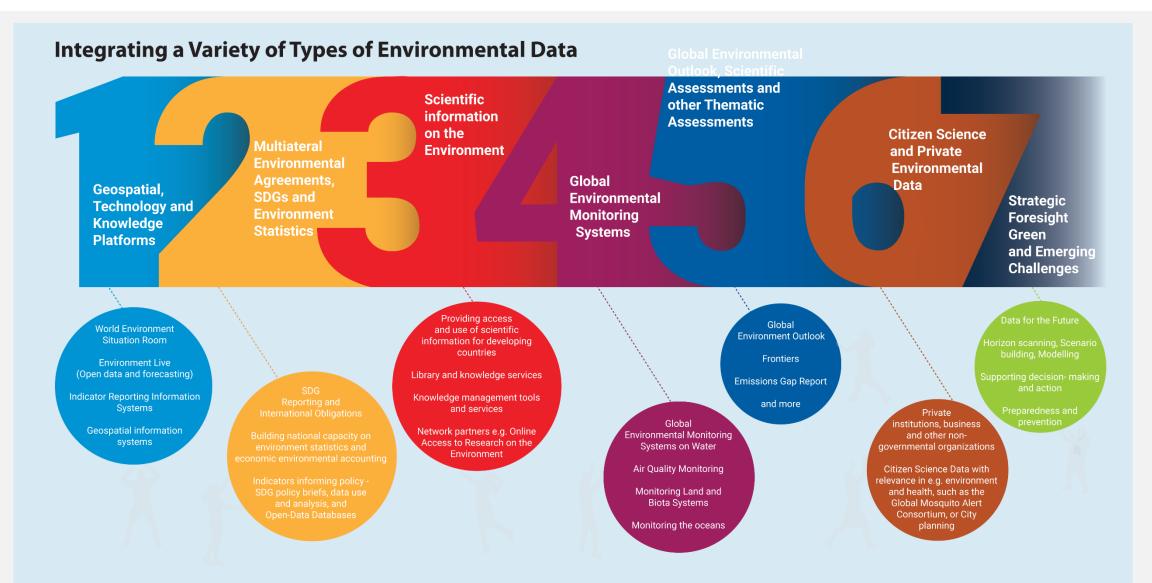

### **Transformational Pathway I:** *Integration*

Integrating Data and Knowledge, 'Acting as One' across UNEP. This pathway with 26 focal points has been actively engaged in the integration of until now 'fragmented' contents across UNEP (geospatial, publications, SDG statistics and MEA indicators, global monitoring systems, assessments, citizen science and private data, foresight analyses, among other streams of data).

### Transformational Pathway II: Partnership

A Digital Transformation Platform, through a 'One Global Partnership' Only through a global worldwide partnership, including member states and their support in terms of common country data analysis and the UN Reform, can we tackle the challenge to provide timely, reliable and disaggregated environmental data to support decision-making, policy and action. This comprises a diversity of partners, GRID centers, Businesses, UN System entities, Geospatial agencies, NGOs and Citizen science and Civil Society.