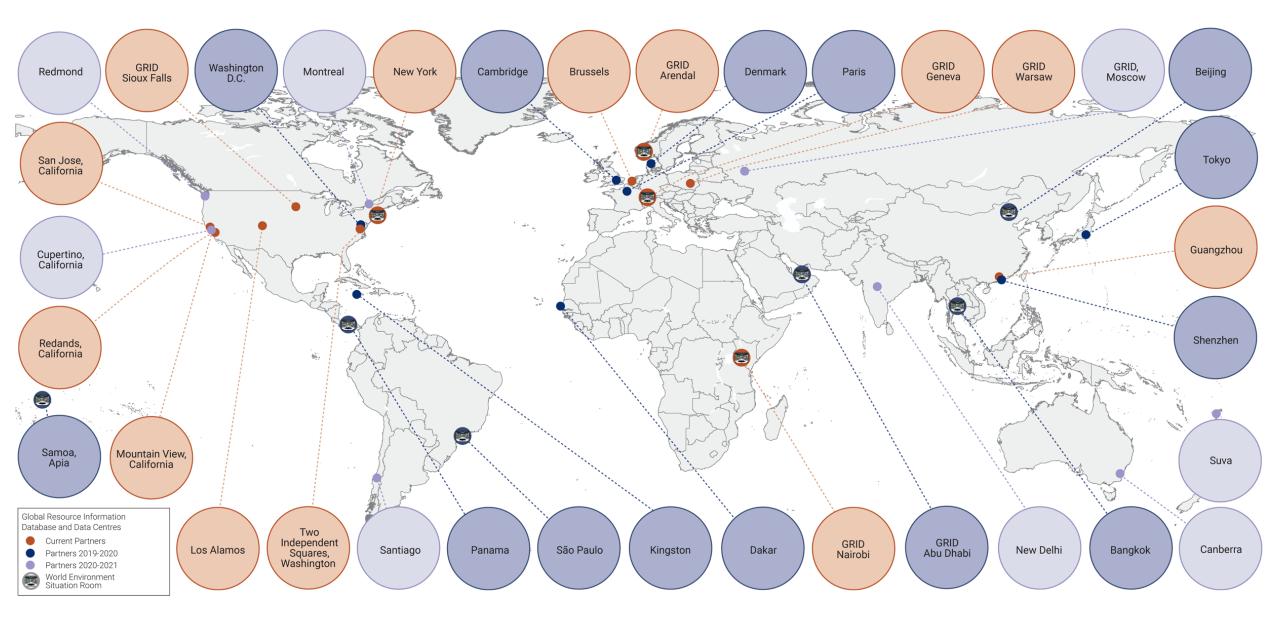

# Descriptions

UN Geospatial Network: 28 UN entities (Chaired by UNEP since May 2019) High Level Committee on Programmes Strategic Foresight Network IAEG for the Sustainable Development Goals

UNEP's partners on environmental data: 22 partners (in 3 years), via MoUs (created and chaired by UNEP) including GRID-Centre's, Yale University, WCMC, WRI, IBM, Google, Descartes, DHI,...

### Transformational Pathway II: Partnership

A Digital Transformation Platform, through a 'One Global Partnership' Only through a global worldwide partnership, including member states and their support in terms of common country data analysis and the UN Reform, can we tackle the challenge to provide timely, reliable and disaggregated environmental data to support decision-making, policy and action. This comprises a diversity of partners, GRID centers, Businesses, UN System entities, Geospatial agencies, NGOs and Citizen science and Civil Society.