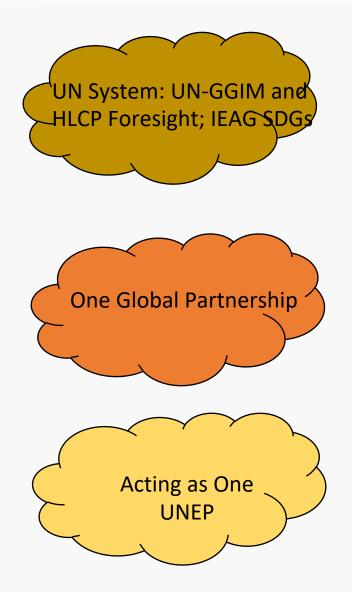

# Descriptions

UN Geospatial Network: 28 UN entities (Chaired by UNEP since May 2019) High Level Committee on Programmes Strategic Foresight Network IAEG for the Sustainable Development Goals

UNEP's partners on environmental data: 22 partners (in 3 years), via MoUs (created and chaired by UNEP) including GRID-Centre's, Yale University, WCMC, WRI, IBM, Google, Descartes, DHI,...

Acting as One (within UNEP): at least one representative from the Divisions, Regions, MEAs (since January 2019).

### **Transformational Pathway I:** *Integration*

Integrating Data and Knowledge, 'Acting as One' across UNEP. This pathway with 26 focal points has been actively engaged in the integration of until now 'fragmented' contents across UNEP (geospatial, publications, SDG statistics and MEA indicators, global monitoring systems, assessments, citizen science and private data, foresight analyses, among other streams of data).

### Transformational Pathway II: Partnership

A Digital Transformation Platform, through a 'One Global Partnership' Only through a global worldwide partnership, including member states and their support in terms of common country data analysis and the UN Reform, can we tackle the challenge to provide timely, reliable and disaggregated environmental data to support decision-making, policy and action. This comprises a diversity of partners, GRID centers, Businesses, UN System entities, Geospatial agencies, NGOs and Citizen science and Civil Society.